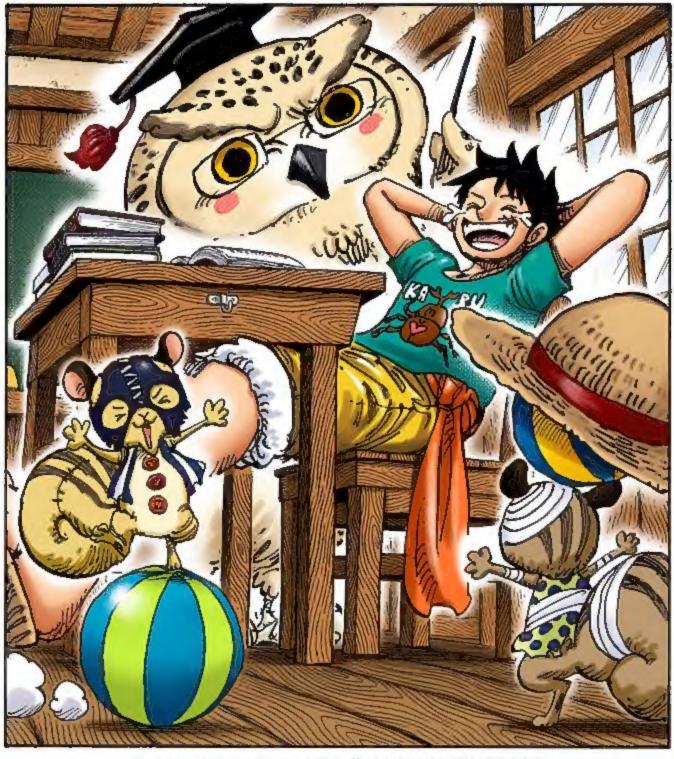

# Chapter 995: A KUNOICHI'S OATH

READER REQUEST: "LUFFY TRIES TO STUDY BUT GETS BORED RIGHT AWAY" BY P.N. WALKING MAMA FROM SETAGAYA WARD

Q: Sensei, congratulations on reaching 1,000 chapters of One Piece. For volume 99, which I assume contains chapter 1,000, I have this message.